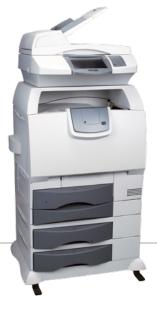

A wide variety of accessories and paper handling options let you tailor these devices to meet your unique requirements. For example, you can add a scanner unit to Lexmark C782 XL models, or you can add paper handling options to the Lexmark X782e XL by placing the scanner unit on an adjacent surface, such as a counter or tabletop.

- Maximize input capacity with extra drawers or high-capacity feeder
- Print banners up to 48 inches wide with the banner media tray (also available as an option on the X782e XL)
- Add a StapleSmart Finisher, envelope drawer, or outdoor media drawer
- Increase output flexibility with a 5-bin mailbox or 650-sheet output expander